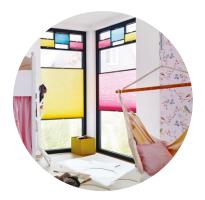

# Pleated to perfection

Pleated blinds remain one of the most timeless and versatile interior shading systems. They are available in an array of window shapes and operation methods, providing optimum privacy, glare protection and temperature control.

Be it standard or unusually shaped windows, dormers, skylights, or conservatories. Whether vertical or inclined (up to 90°), the custommade designs make the impossible possible. Side-guided systems can be freely moved up and down.

#### **SPOILT FOR CHOICE**

Pleated blind systems are a great design choice with 47 pleated and DUETTE® fabrics in over 270 colours, patterns and textures.

Select from three transparency grades for optimum light management, conveniently controlled at the touch of a button or by hand.