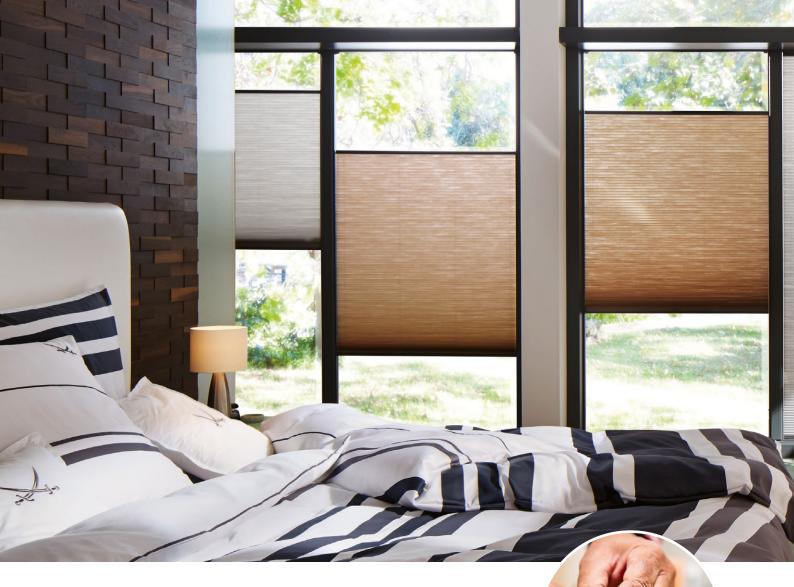

## HONEYCOMB FORM FOR INTERIOR CLIMATE AND ACOUSTICS

DUETTE® honeycomb pleated blinds are proven to help regulate interior heat levels in both summer and winter with the added benefit of improving room acoustics.

The wide choice of fabric transparencies allows a range of applications from room darkening for bedrooms, a soft uniform light in living areas, even managing glare at workstations.