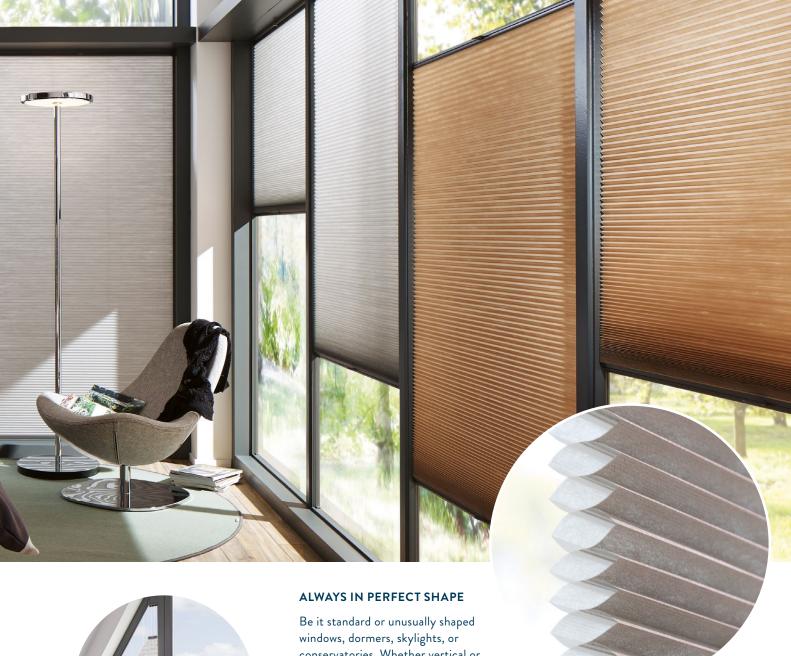

Be it standard or unusually shaped windows, dormers, skylights, or conservatories. Whether vertical or inclined (up to 90°), the custommade designs make the impossible possible. Side-guided systems can be freely moved up and down.

#### **SPOILT FOR CHOICE**

Pleated blind systems are a great design choice with 47 pleated and DUETTE® fabrics in over 270 colours, patterns and textures.

Select from three transparency grades for optimum light management, conveniently controlled at the touch of a button or by hand.