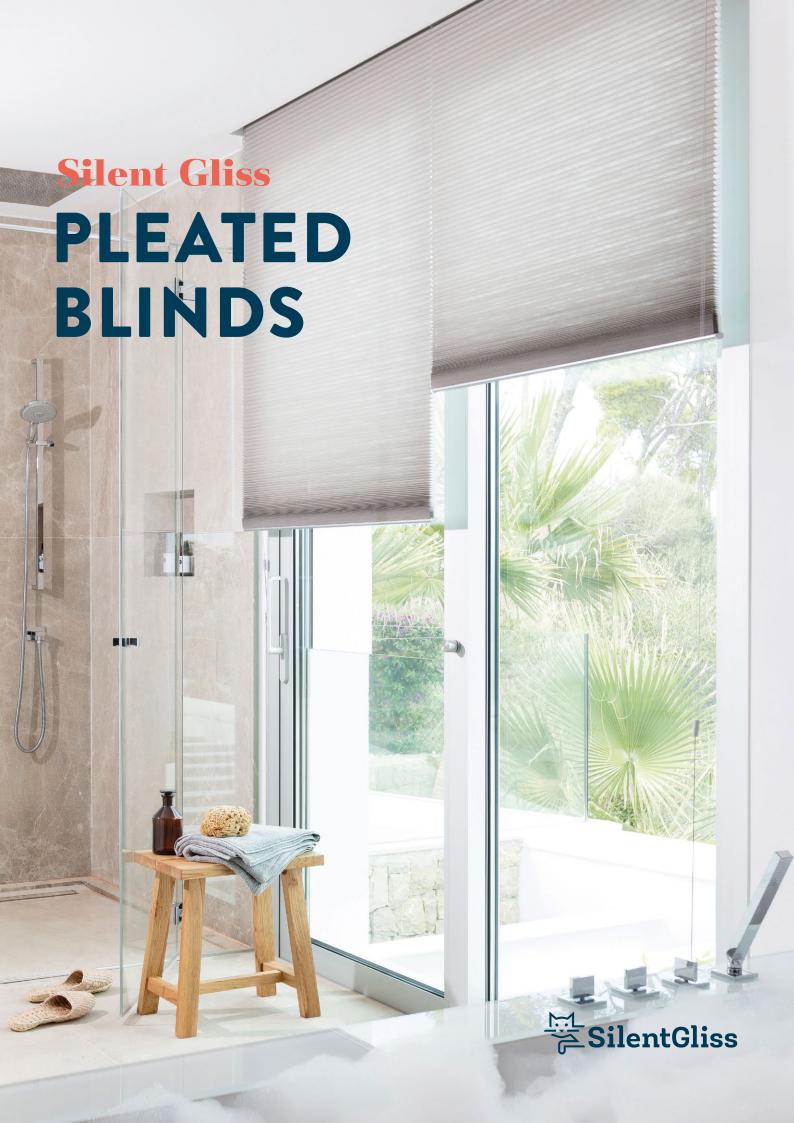

# Pleated to perfection

Pleated blinds remain one of the most timeless and versatile interior shading systems. They are available in an array of window shapes and operation methods, providing optimum privacy, glare protection and temperature control.

Silent Gliss offers a wide range of made-to-measure models across different fabric transparencies and colours.