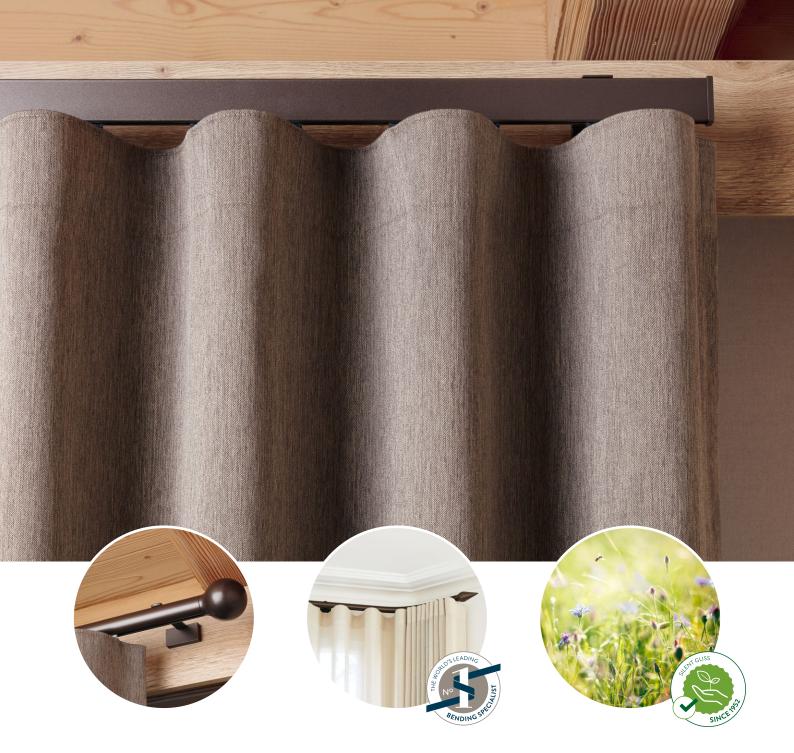

#### **VERSATILE FITTING**

Silent Gliss offer a variety of brackets for ceiling or wall mounting. Colour matched to the pole, subtle details such as magnetic covers ensure discreet but secure fitting.

#### **CURVES**

Metropole can be forward and reverse bent to fit perfectly to bay windows or other curved applications.