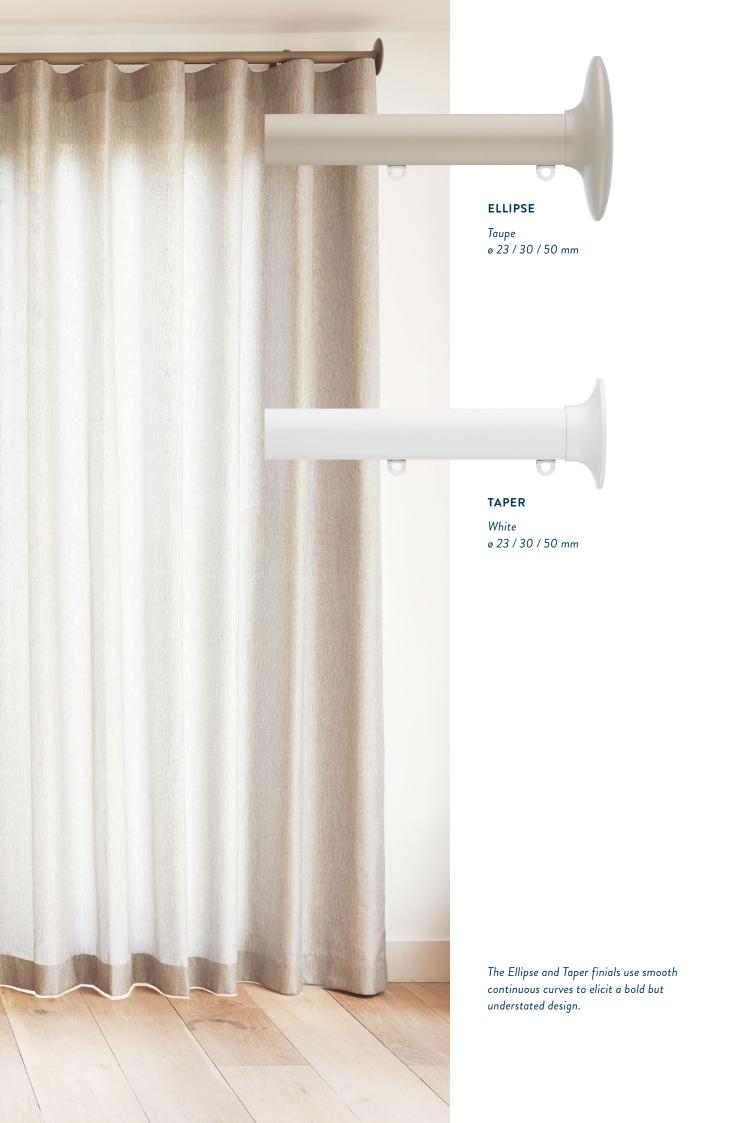

# The choice is yours

Metropole is hand operated and offered made to measure in three round (23, 30 and 50 mm diameter) and one rectangular profile (36 mm deep).

#### **COLOURS**

From striking metallics to muted and neutral shades, Metropole offers something to suit any colour scheme. The aluminium profiles, endcaps and finials are perfectly colour matched.

Metropole is suitable for all curtain headings that hang underneath the pole.