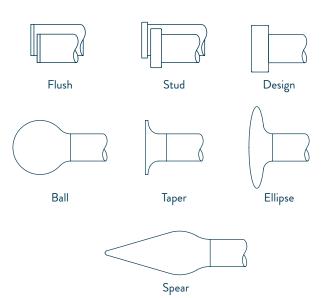

# The choice is yours

Metropole is hand operated and offered made to measure in three round (23, 30 and 50 mm diameter) and one rectangular profile (36 mm deep).