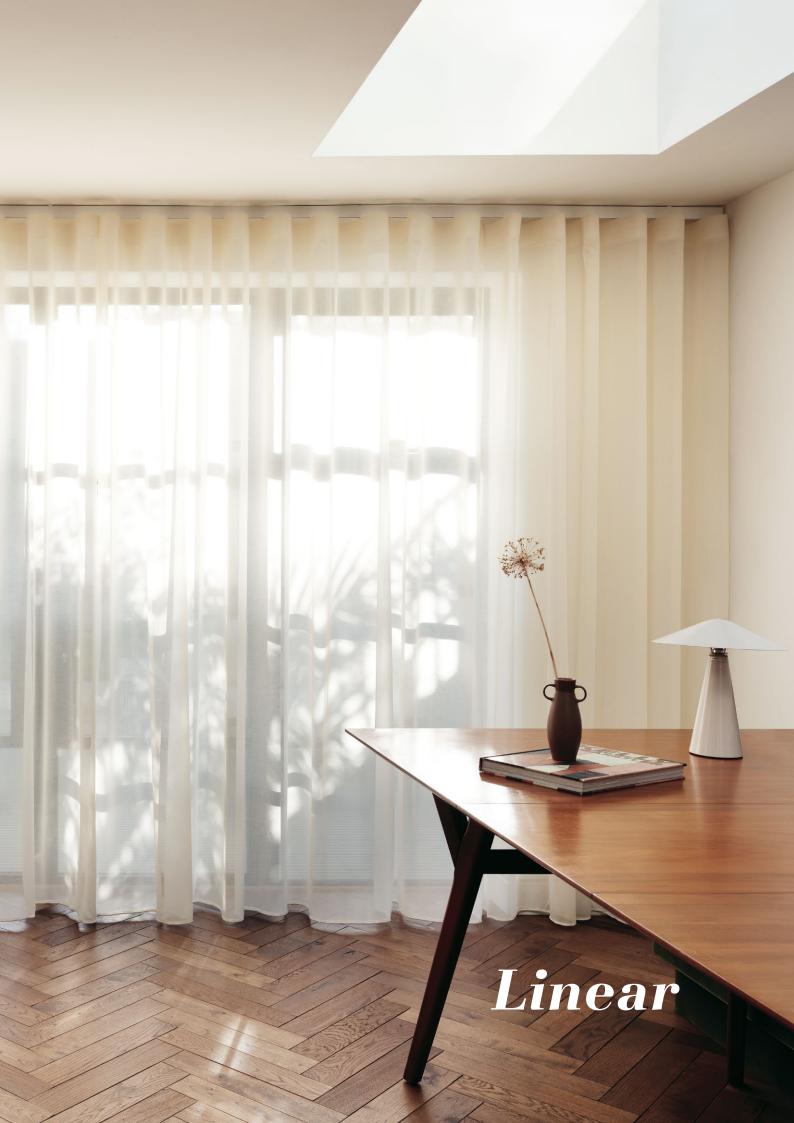

Polyflax Leviso Light Colorama 2 Multicolour Colorama Acoustic

As an alternative to traditional style headings, Wave uses the innovative 2C glider-cord to achieve a more contemporary look throughout the curtain drop: when opened, the curtains stack back neatly, and when closed the fabric hangs in a smooth, continuous wave.

Metropole is suitable for all curtain headings that hang underneath the pole.