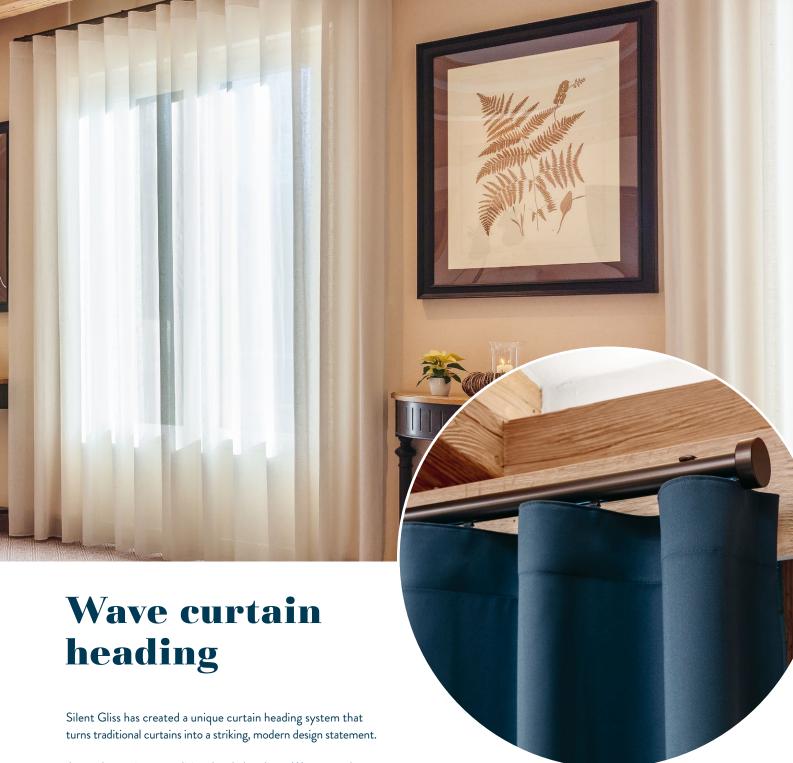

Polyflax Leviso Light Colorama 2 Multicolour Colorama Acoustic

As an alternative to traditional style headings, Wave uses the innovative 2C glider-cord to achieve a more contemporary look throughout the curtain drop: when opened, the curtains stack back neatly, and when closed the fabric hangs in a smooth, continuous wave.