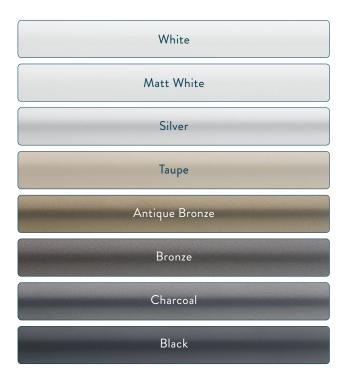

#### **COLOURS**

From striking metallics to muted and neutral shades, Metropole offers something to suit any colour scheme. The aluminium profiles, endcaps and finials are perfectly colour matched.