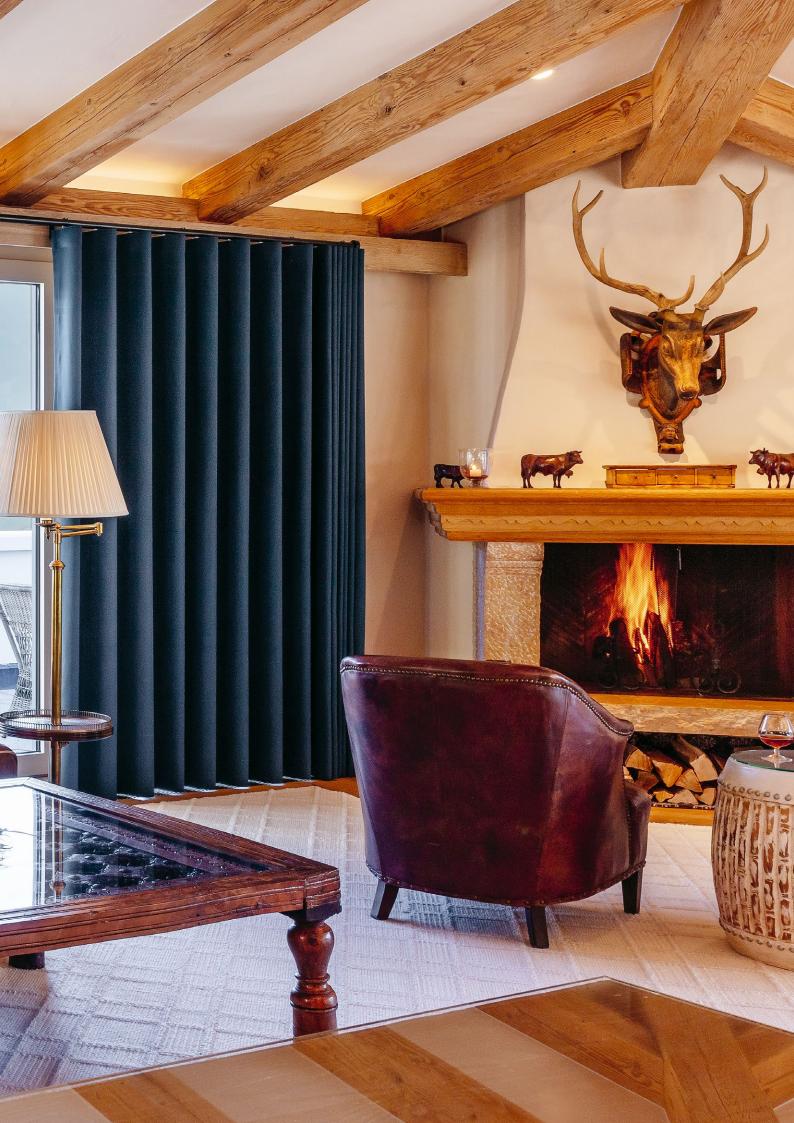

component gliders, omitting the need for rings - giving the appearance of a pole but the ease and usability of a Silent Gliss track.

Brackets attached to the top of the pole allow the curtain to move smoothly throughout the complete length of the pole - making it ideal for wide windows.





















# The choice is yours

Metropole is hand operated and offered made to measure in three round (23, 30 and 50 mm diameter) and one rectangular profile (36 mm deep).



#### **COLOURS**

From striking metallics to muted and neutral shades, Metropole offers something to suit any colour scheme. The aluminium profiles, endcaps and finials are perfectly colour matched.





#### **VERSATILE FITTING**

Silent Gliss offer a variety of brackets for ceiling or wall mounting. Colour matched to the pole, subtle details such as magnetic covers ensure discreet but secure fitting.

#### **CURVES**

Metropole can be forward and reverse bent to fit perfectly to bay windows or other curved applications.

#### **SUSTAINABLE**

Silent Gliss products are manufactured within an environmentall