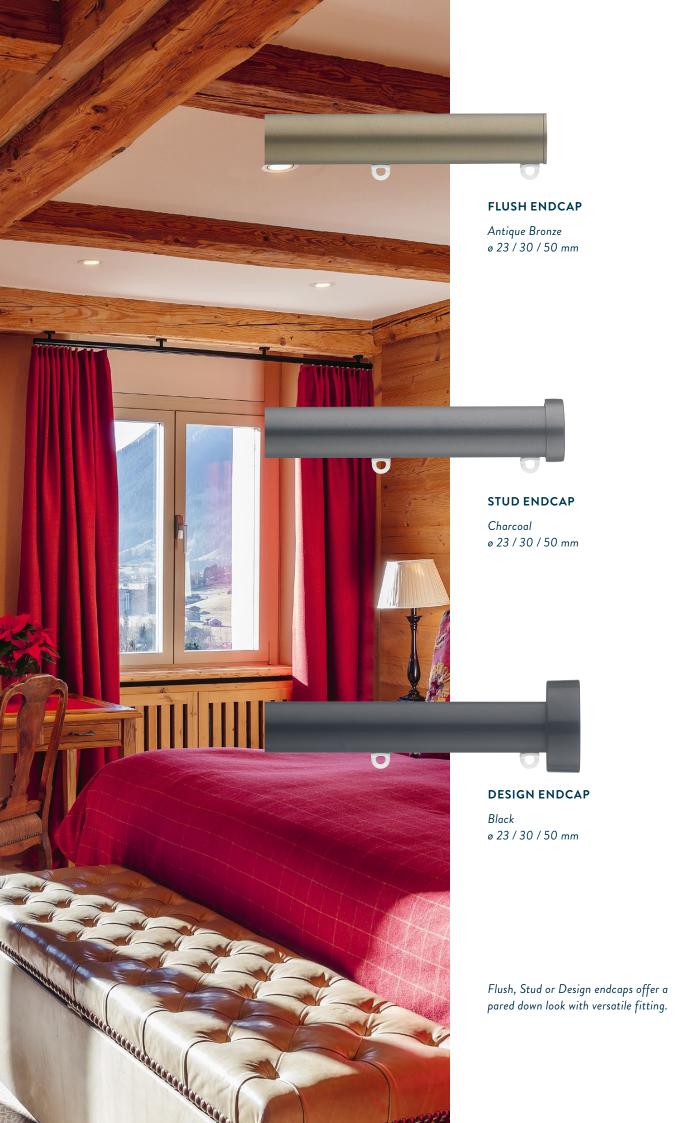

# The choice is yours

Metropole is hand operated and offered made to measure in three round (23, 30 and 50 mm diameter) and one rectangular profile (36 mm deep).

#### **COLOURS**

From striking metallics to muted and neutral shades, Metropole offers something to suit any colour scheme. The aluminium profiles, endcaps and finials are perfectly colour matched.

#### **VERSATILE FITTING**

Silent Gliss offer a variety of brackets for ceiling or wall mounting. Colour matched to the pole, subtle details such as magnetic covers ensure discreet but secure fitting.