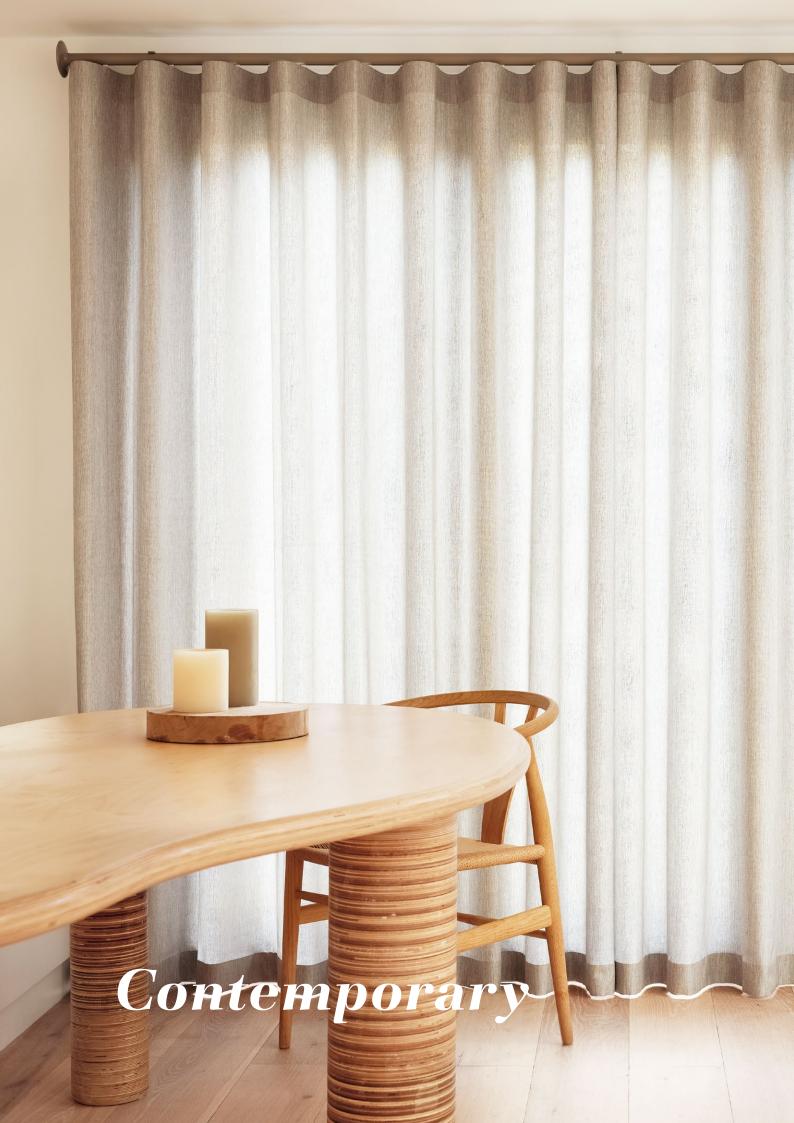

Polyflax Leviso Light Colorama 2 Multicolour Colorama Acoustic

As an alternative to traditional style headings, Wave uses the innovative 2C glider-cord to achieve a more contemporary look throughout the curtain drop: when opened, the curtains stack back neatly, and when closed the fabric hangs in a smooth, continuous wave.