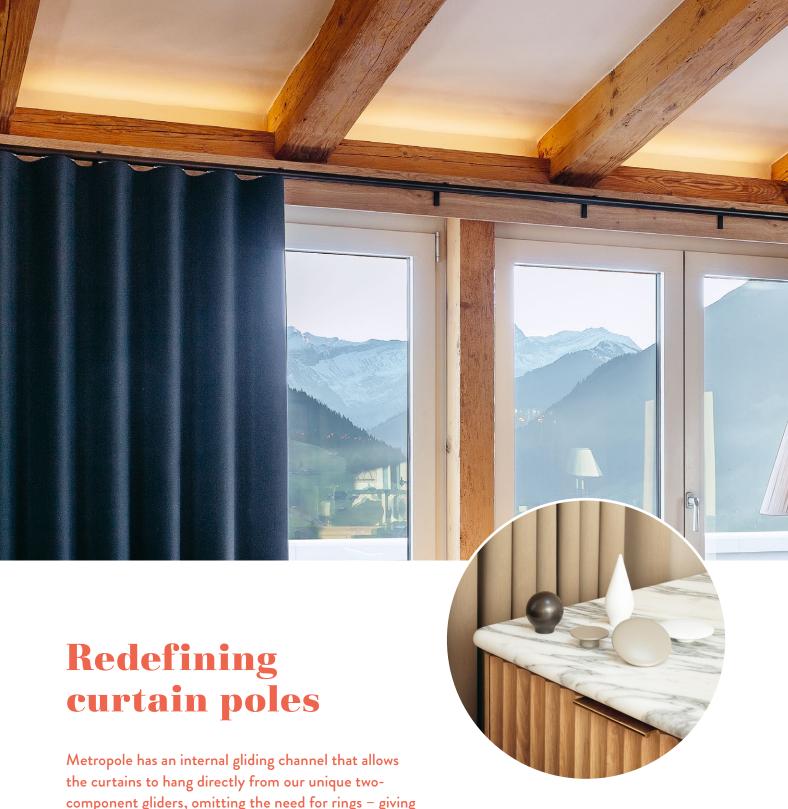

component gliders, omitting the need for rings - giving the appearance of a pole but the ease and usability of a Silent Gliss track.

Brackets attached to the top of the pole allow the curtain to move smoothly throughout the complete length of the pole - making it ideal for wide windows.

#### **COLOURS**

From striking metallics to muted and neutral shades, Metropole offers something to suit any colour scheme. The aluminium profiles, endcaps and finials are perfectly colour matched.