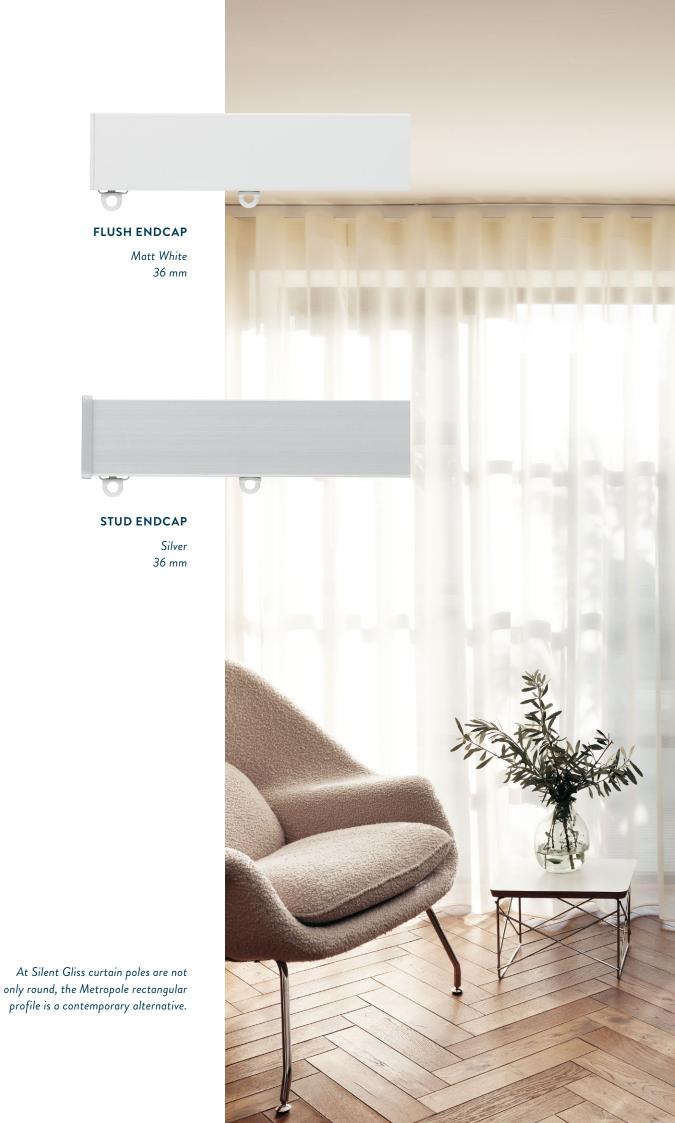

# The choice is yours

Metropole is hand operated and offered made to measure in three round (23, 30 and 50 mm diameter) and one rectangular profile (36 mm deep).

#### **COLOURS**

From striking metallics to muted and neutral shades, Metropole offers something to suit any colour scheme. The aluminium profiles, endcaps and finials are perfectly colour matched.

#### **VERSATILE FITTING**

Silent Gliss offer a variety of brackets for ceiling or wall mounting. Colour matched to the pole, subtle details such as magnetic covers ensure discreet but secure fitting.