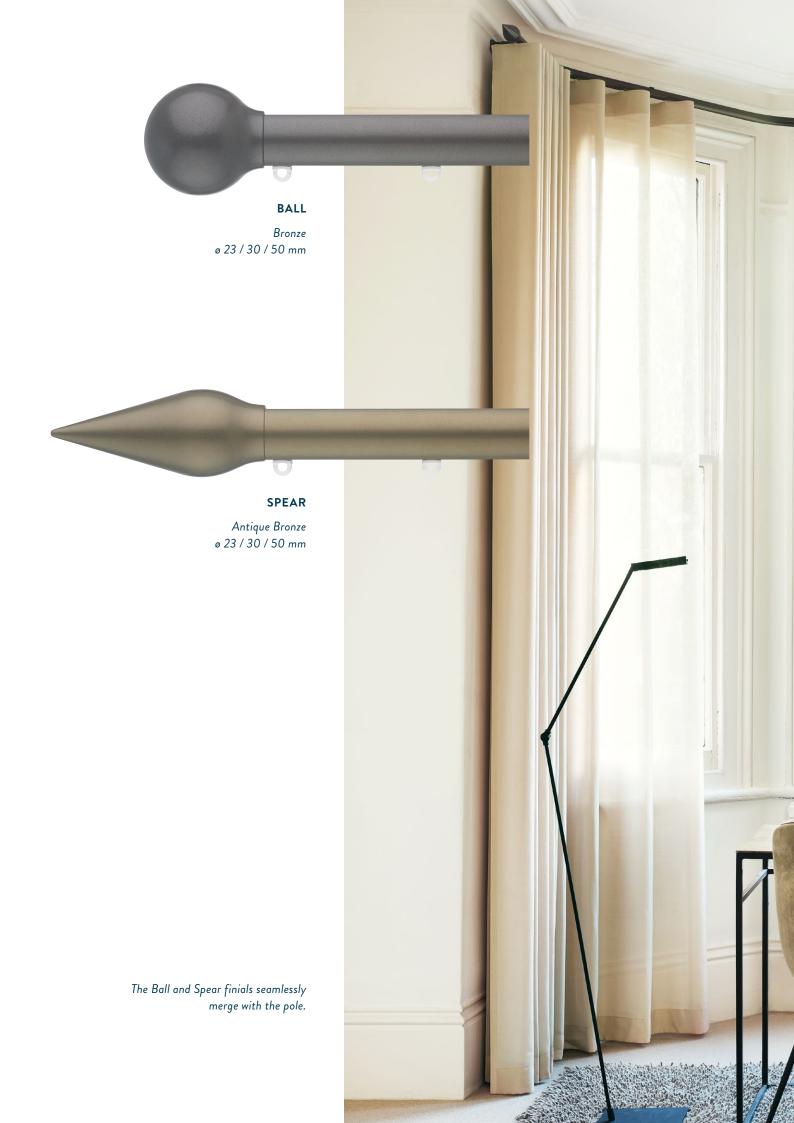

# The choice is yours

Metropole is hand operated and offered made to measure in three round (23, 30 and 50 mm diameter) and one rectangular profile (36 mm deep).

#### **COLOURS**

From striking metallics to muted and neutral shades, Metropole offers something to suit any colour scheme. The aluminium profiles, endcaps and finials are perfectly colour matched.

Metropole is suitable for all curtain headings that hang underneath the pole.