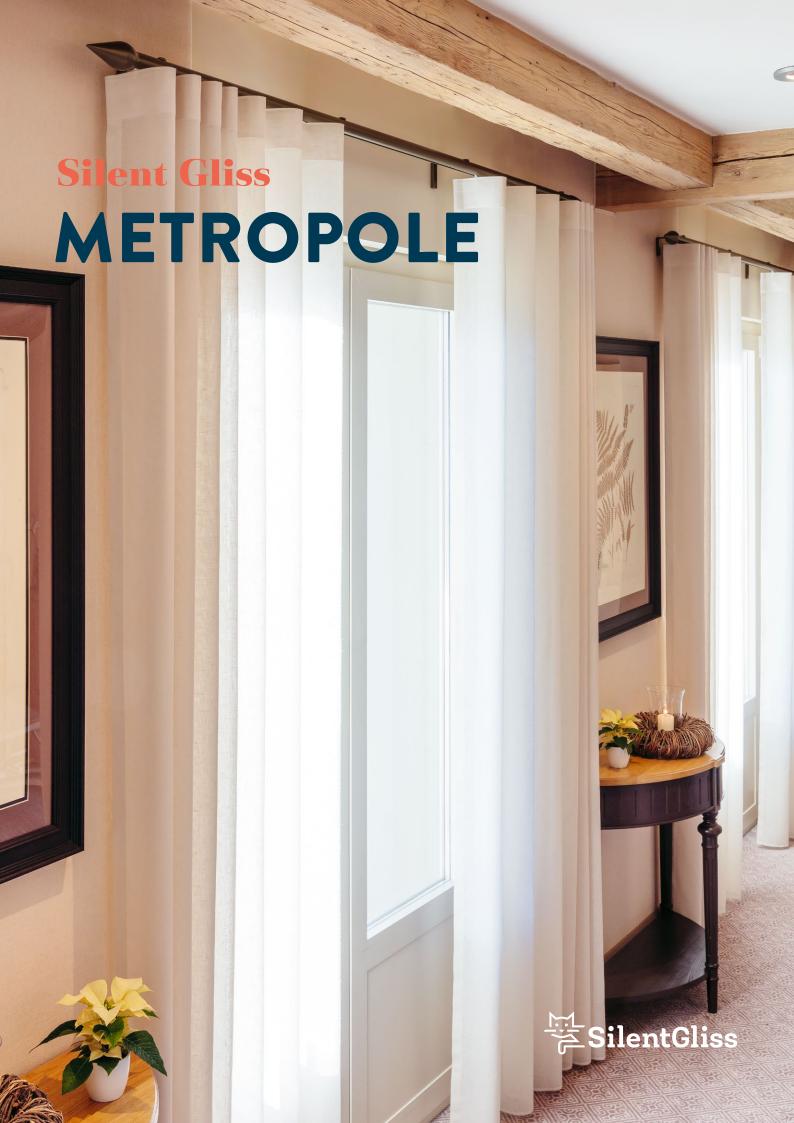

# The choice is yours

Metropole is hand operated and offered made to measure in three round (23, 30 and 50 mm diameter) and one rectangular profile (36 mm deep).

#### **COLOURS**

From striking metallics to muted and neutral shades, Metropole offers something to suit any colour scheme. The aluminium profiles, endcaps and finials are perfectly colour matched.

#### **VERSATILE FITTING**

Silent Gliss offer a variety of brackets for ceiling or wall mounting. Colour matched to the pole, subtle details such as magnetic covers ensure discreet but secure fitting.