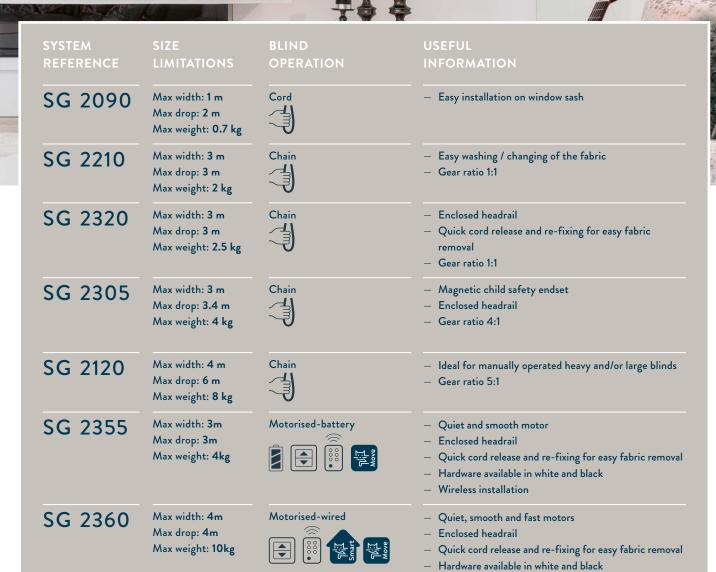

# Technical summa roman blinds

All our roman blind systems are child-safe and comply with the requirements of EN 13120.