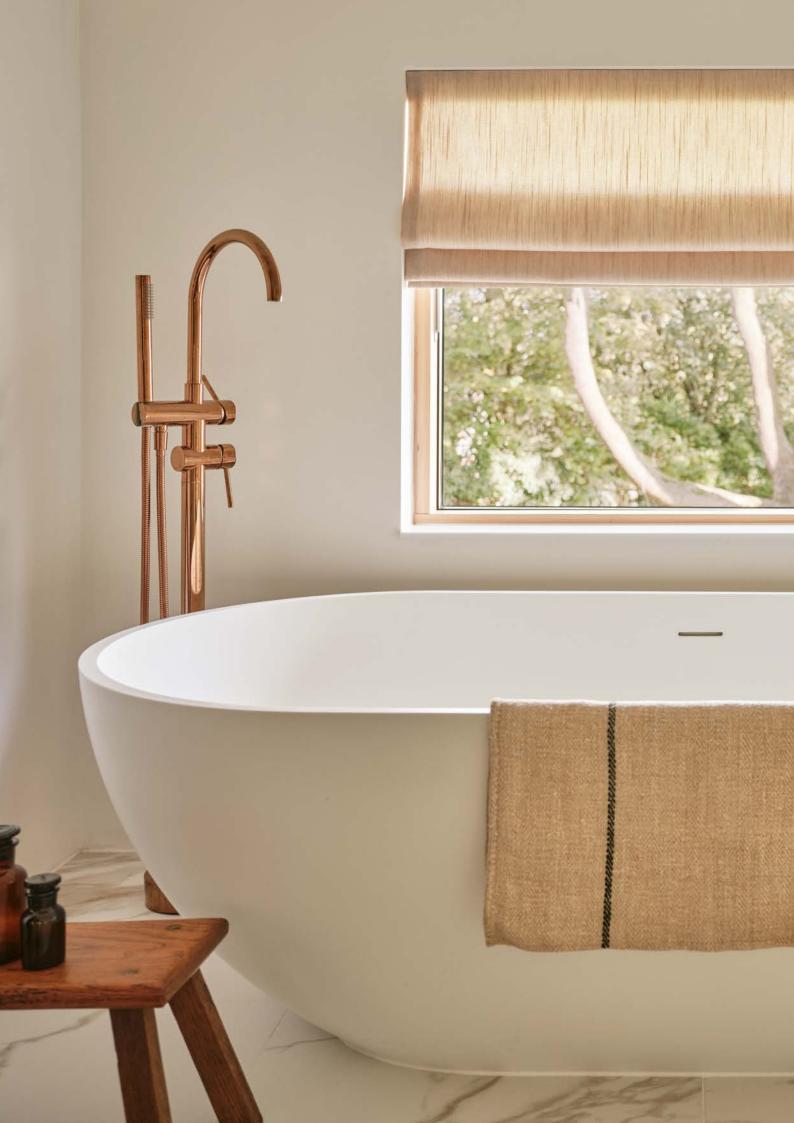

## **DISCREET AND PRACTICAL**

The slim headbox in white or black discreetly conceals the technical components behind an elegant cover.

Silent Gliss have developed a unique mechanism that allows the fabric to be easily detached and reattached for washing.

# Fabrics beyond decoration

The Silent Gliss Collection sets itself apart by considering both the fabric's texture and technical features. We offer a wide range of styles and colours that balance function and design across all of our window treatment systems.