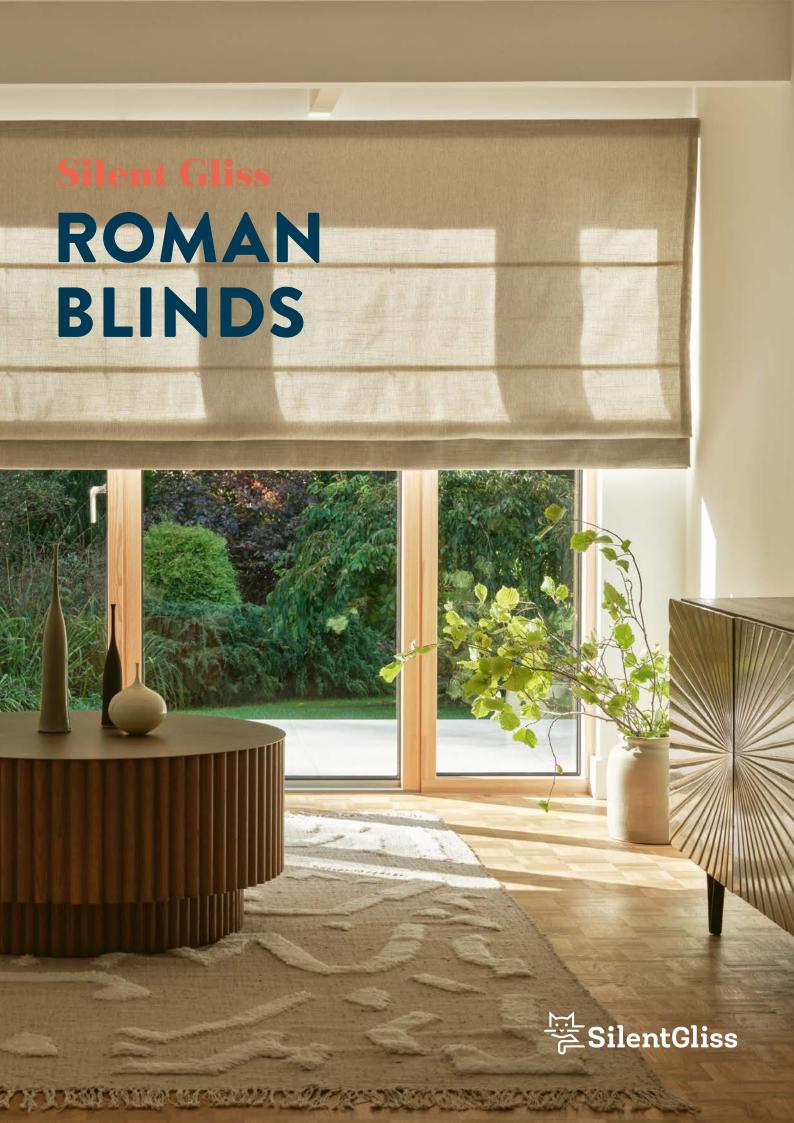

Roman blinds are an elegant, decorative shading

Roman blinds are an elegant, decorative shading solution. We match this classic look with our high-quality components to deliver systems that operate effortlessly.

Motorised or manually operated, when combined with our tested, flame retardant fabrics, you are assured of a roman blind of the highest quality.