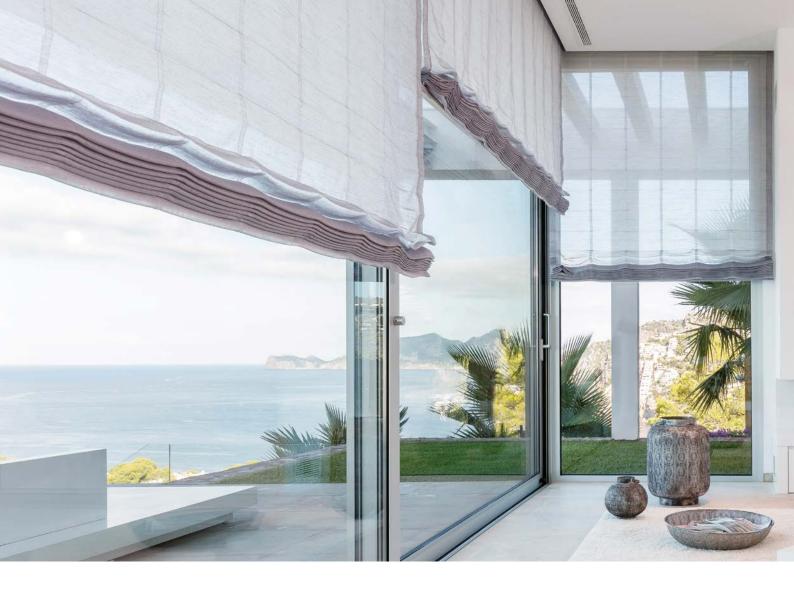

Roman blinds are an elegant, decorative shading

Roman blinds are an elegant, decorative shading solution. We match this classic look with our high-quality components to deliver systems that operate effortlessly.

#### **TEXTILE AMBIENCE**

By bringing together the highest quality technology with beautiful fabrics you are assured of a blind that makes a design statement.

The Collection by Silent Gliss presents a range of fabrics, from sheer to blackout including remarkable textures. All are tested, and flame retardant to deliver blinds that are as functional as they are beautiful.