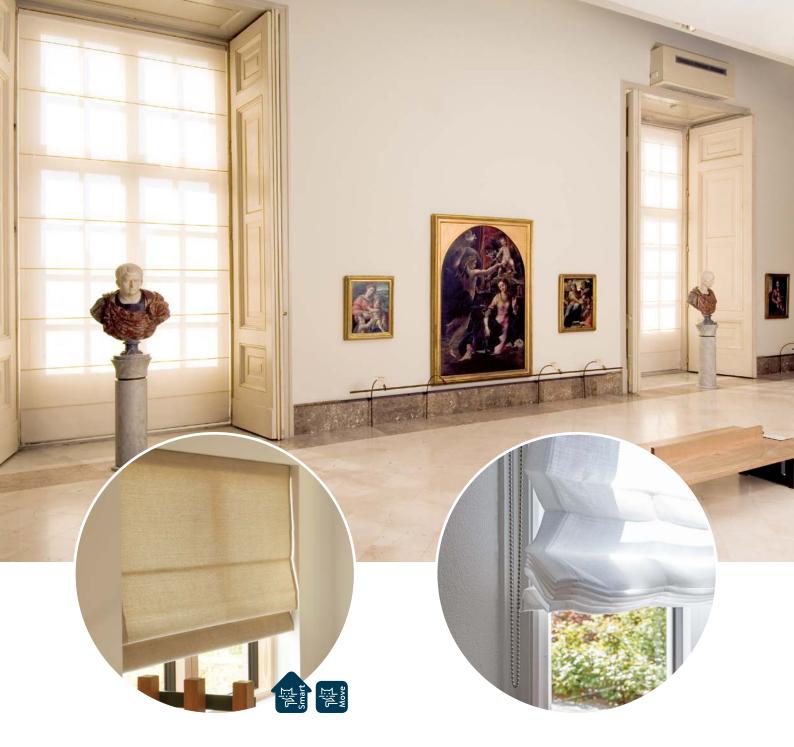

# MANUAL OPERATION

Our chain- and cord-operated roman blinds offer smooth and effortless operation, even at larger sizes.

The system SG 2305 has an innovative solution to child safety. A powerful magnetic endset separates from the headrail when a weight of 6kg or above is applied to the chain.

# Technical summa roman blinds

All our roman blind systems are child-safe and comply with the requirements of EN 13120.