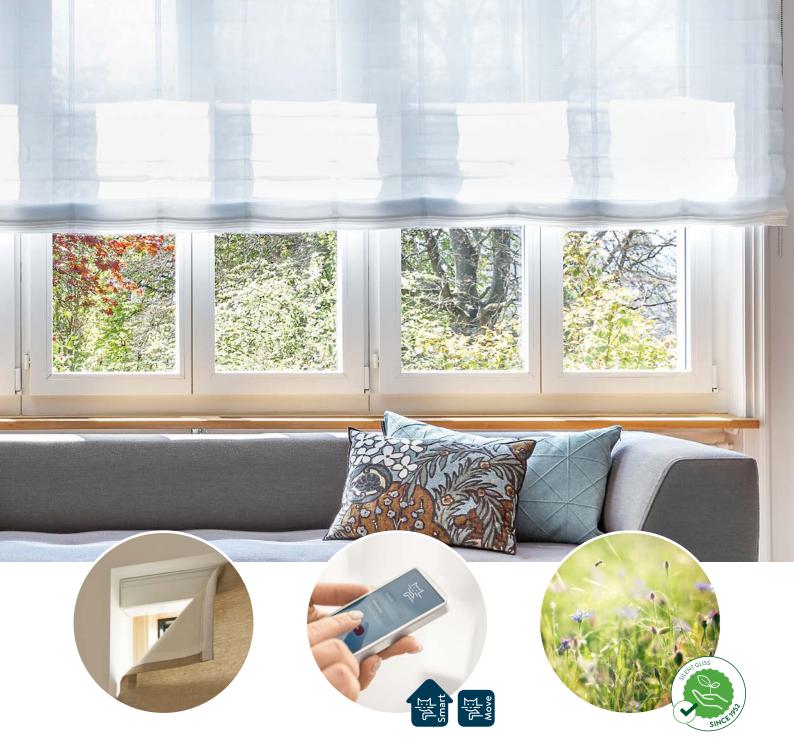

### **SMART CONNECTED**

Explore our range of motorised roman blinds which seamlessly integrate into world's leading building automation systems.

Alternatively, our Move app offers intuitive control. Individual systems or groups can be easily configured and controlled via a mobile device.

# MOTORISED OPERATION

Silent Gliss motorised roman blinds can be conveniently operated using remote controls, wall switches and the Move app. Their unparalleled, smooth movement ensures a seamless and elegant experience.

For hassle-fee Installation without the need for wiring to a window, choose our battery operated roman blind – the perfect retrofit solution.

Our Smart motors and Gateway seamlessly integrate blinds into the world's leading building automation systems.