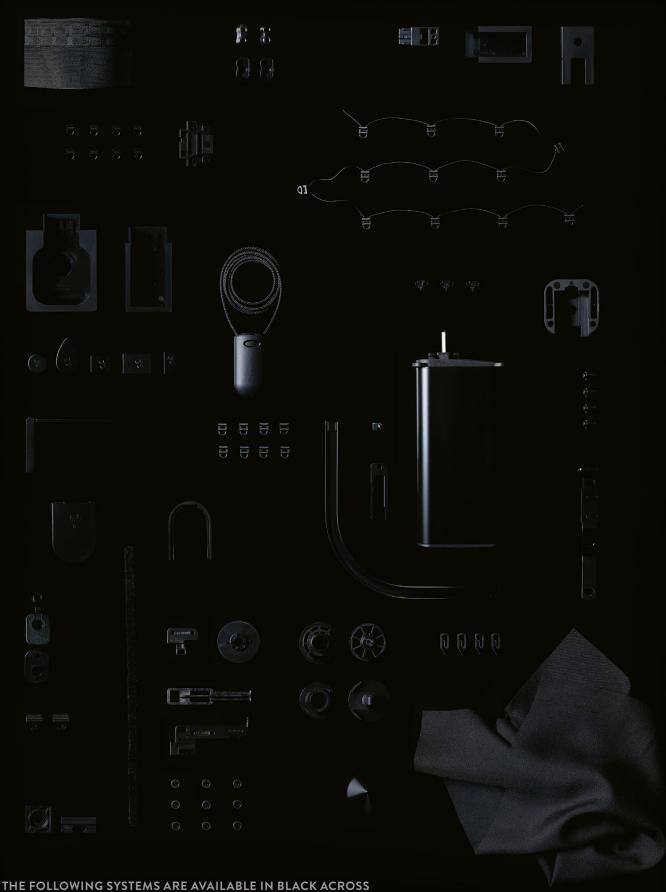

**Silent Gliss** 

SILENCE IN BLACK

THE FOLLOWING SYSTEMS ARE AVAILABLE IN BLACK ACROSS A WIDE RANGE OF CURTAIN AND BLIND SYSTEMS

**CURTAIN TRACKS:** SG 1080, 3840, 3870, 5600, 6010, 6100, 6465, 6840, 6870, 6970

**ROMAN BLIND:** SG 2305

**METROPOLE:** SG 7600, 7605, 7610, 7620 **ROLLER BLINDS:** SG 4910, 4930, 4960, 4970

**DIM-OUT BLINDS:** SG 4710, 4730, 4740, 4760, 4770, 4780