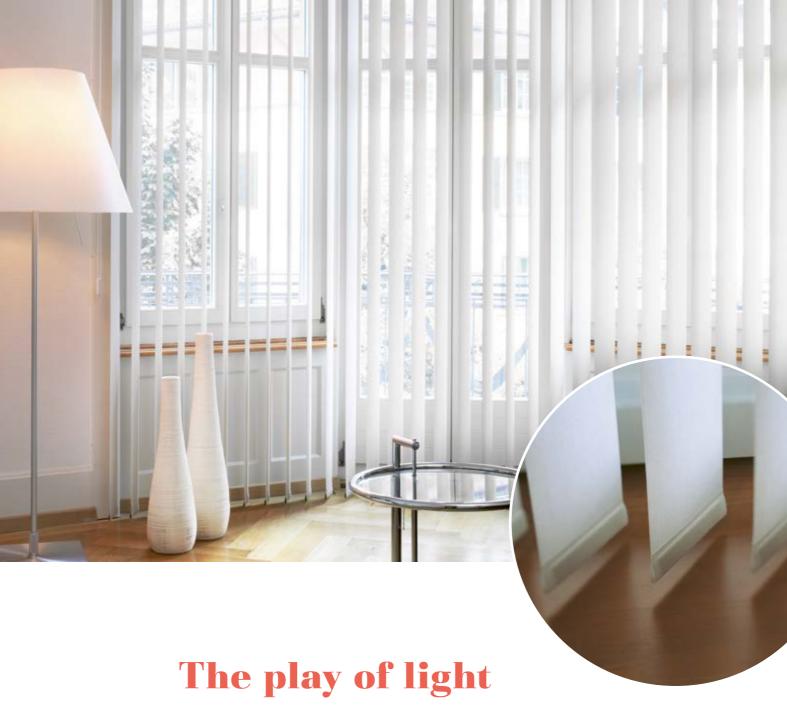

Vertical blind systems by Silent Gliss are the perfect union of design and technology, allowing you to precisely control the amount of light that enters the room and creating a unique atmosphere in every space. Vertical blinds are particularly well-suited for floor-to-ceiling windows. The high-quality materials and unique colour range allow endless options which can be adapted to your individual needs.

#### EASE OF USE, SAFETY AND QUALITY FLOW TOGETHER

The high-quality vertical blind systems remain popular due to their sophisticated technology. Whether motorised or operated by hand, the design allows for precise adjustments in positioning. Simple operation is guaranteed!