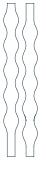

#### ANDREA: WAVE INTERPLAY

The wave design runs in opposite directions, enchanting every room with a distinctive interaction between light and shade.

# EXPERIENCE THE WAVE INTERPLAY, NOW IN 3D

Patterned Vertical Waves in the Andrea design add an intriguing accent to any room. The interplaying wave design creates different effects from every angle.

Laser-cut polyester Trevira CS, width 125–250 mm (127 mm louvres), width 89–178 mm (89 mm louvres).