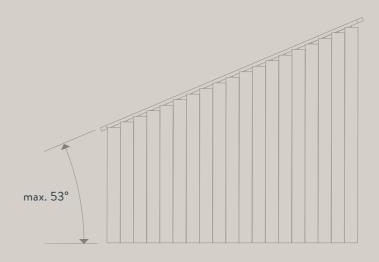

## VERTICAL BLIND SYSTEM SG 2900 WITH CRANK OPERATION

- For sloping roofs up to max. 53°
- Robust, bendable profile (small bending radius of 50 cm)
- Hand crank for continuous openingclosing-rotating
- Gear drive with override protection
- System can be recessed into the ceiling

#### VERTICAL BLIND SYSTEM SG 2950 WITH ELECTRICAL OPERATION

- For sloping roofs up to max. 53°
- Robust, bendable profile
   (small bending radius of 50 cm)
- Operation at the push of a button for opening-closing-rotating
- Gear drive with override protection
- System can be recessed into the ceiling

#### **SLOPING ROOF? NO PROBLEM!**

The vertical blind systems SG 2900 and SG 2950 are suitable for sloping systems up to a  $53^{\circ}$  incline.