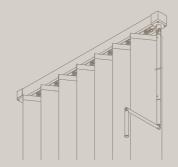

### VERTICAL BLIND SYSTEM SG 2810 WITH CHAIN OPERATION

- Profile can be horizontally bent (small bending radius of 75 cm)
- Simple mono-operation with ball chain for opening-closing-rotating
- Chain override to prevent damage during use
- System can be recessed into the ceiling