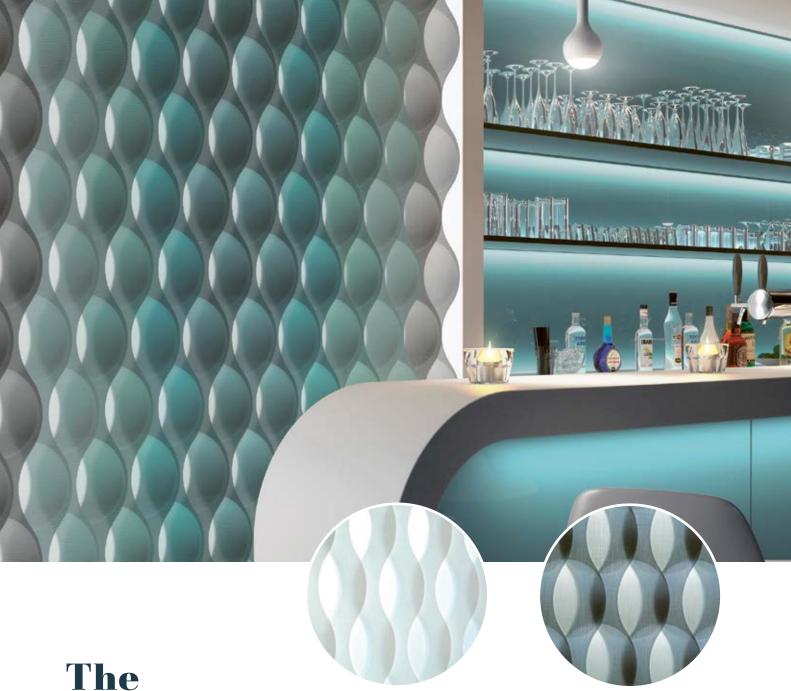

#### ANDREA: WAVE INTERPLAY

The wave design runs in opposite directions, enchanting every room with a distinctive interaction between light and shade.

# EXPERIENCE THE WAVE INTERPLAY, NOW IN 3D

Patterned Vertical Waves in the Andrea design add an intriguing accent to any room. The interplaying wave design creates different effects from every angle.

Laser-cut polyester Trevira CS, width 125–250 mm (127 mm louvres), width 89–178 mm (89 mm louvres).