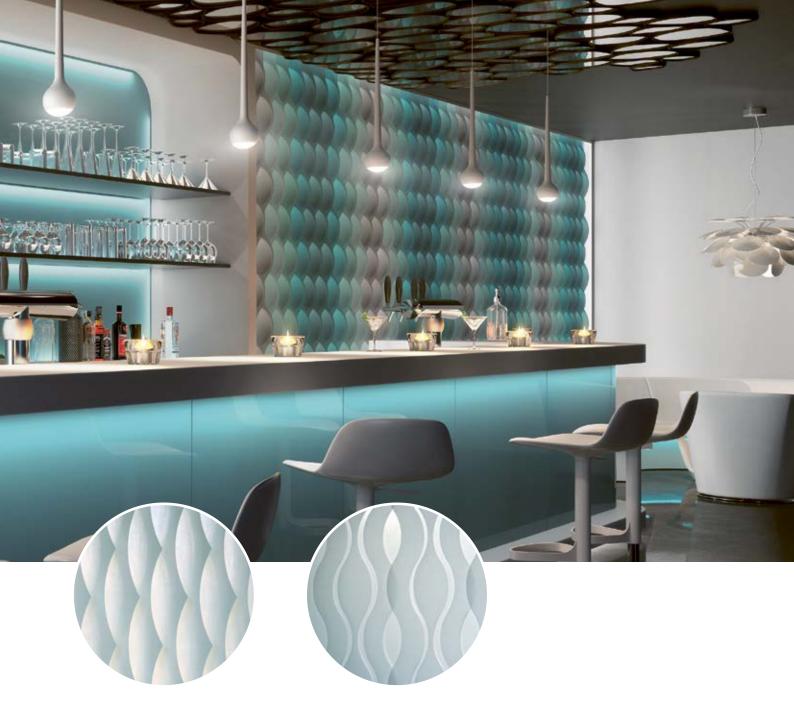

#### WHEN THE LIGHT HITS THE WAVES

In collaboration with European textile designers, Silent Gliss enhanced their laser-cut vertical blind systems by adding breathtaking 3D appearance. The eye-catching louvres offer an exclusive design with stunning lighting effects.

Vertical Waves are the pinnacle of ambitious design when used as blinds or a room divider.

# EXPERIENCE THE WAVE INTERPLAY, NOW IN 3D

Patterned Vertical Waves in the Andrea design add an intriguing accent to any room. The interplaying wave design creates different effects from every angle.

Laser-cut polyester Trevira CS, width 125–250 mm (127 mm louvres), width 89–178 mm (89 mm louvres).

#### MARIA: THE FLOWING WAVE

The soft waves create a calm, harmonious atmosphere in every room that can be further enhanced using colour of the louvres

Laser-cut polyester Trevira CS, width 125–130 mm (127 mm louvres).