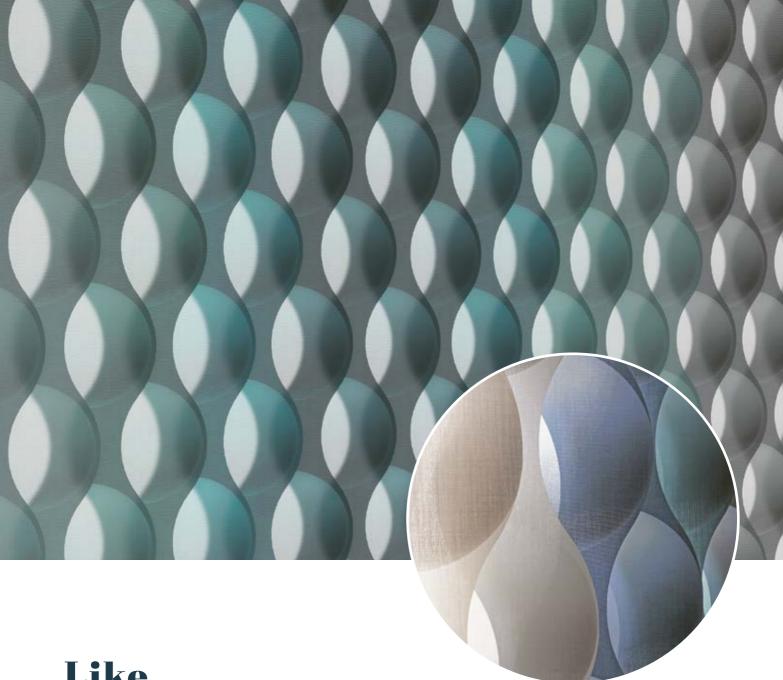

# Like calm waters

#### WHEN THE LIGHT HITS THE WAVES

In collaboration with European textile designers, Silent Gliss enhanced their laser-cut vertical blind systems by adding breathtaking 3D appearance. The eye-catching louvres offer an exclusive design with stunning lighting effects.

Vertical Waves are the pinnacle of ambitious design when used as blinds or a room divider.