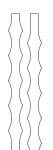

#### ANNIKA: THE GIANT WAVE

The jagged shape breaks up the light on the Vertical Waves, producing a distinctive lighting experience.