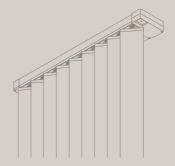

## VERTICAL BLIND SYSTEM SG 2900 WITH CRANK OPERATION

- For sloping roofs up to max. 53°
- Robust, bendable profile (small bending radius of 50 cm)
- Hand crank for continuous openingclosing-rotating
- Gear drive with override protection
- System can be recessed into the ceiling

#### VERTICAL BLIND SYSTEM SG 2950 WITH ELECTRICAL OPERATION

- For sloping roofs up to max. 53°
- Robust, bendable profile
   (small bending radius of 50 cm)
- Operation at the push of a button for opening-closing-rotating
- Gear drive with override protection
- System can be recessed into the ceiling