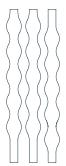

#### MARIA: THE FLOWING WAVE

The soft waves create a calm, harmonious atmosphere in every room that can be further enhanced using colour of the louvres

Laser-cut polyester Trevira CS, width 125–130 mm (127 mm louvres).

Laser-cut polyester Trevira CS, width 125–250 mm (127 mm louvres), width 89–178 mm (89 mm louvres).